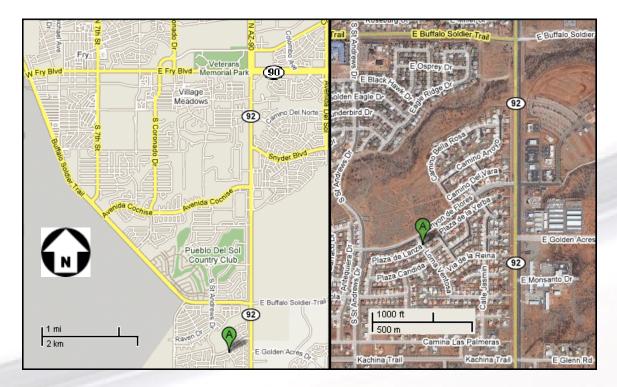

Huachuca Astronomy Club Map and Directions

## Windy Mountain Observatory (WMO), Sierra Vista, Arizona

Rich and Jill Swanson 3723 Loma Ventosa Sierra Vista, Arizona 85650

31° 30' 5.85" N, 110° 15' 42.28" W

Telephone: (520) 803-7298

## Directions from Sierra Vista, Hwy 90 and Hwy 92:

- Head south on AZ Hwy. 92
- Continue straight (south) on Hwy. 92 about 3.5 miles.
- Turn right (west) at Canyon de Flores, across from the McDonald's.
- Continue about 0.4 miles.
- Take the third left onto Loma Ventosa.
- Continue to the second house on the left (3723 Loma Ventosa).
- There is a flagpole in the front yard.

 Note: The "A" marker in the above maps denotes the Windy Mountain Observatory.